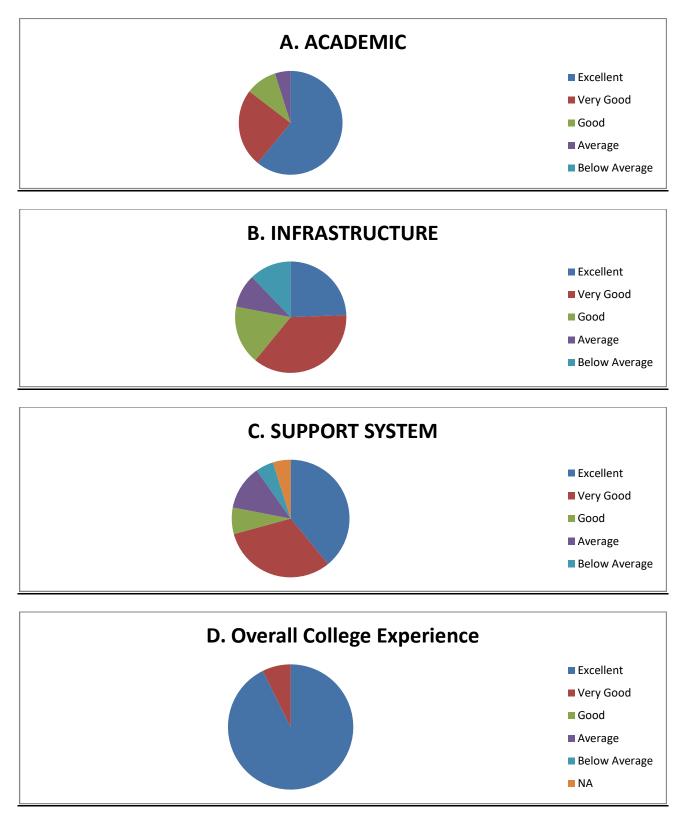

|  |  |
| 1.     | Experience with college administrative staff                                        |  |  |
| 2.     | Experience with internal evaluation process                                         |  |  |
| 3      | Experience with health care facility                                                |  |  |
| 4.     | Functioning of placement cell of the department                                     |  |  |
|        | D. OVERALL COLLEGE EXPERIENCE                                                       |  |  |
| 1.     | Your overall academic experience                                                    |  |  |
| 2.     | Would you recommend this college to others                                          |  |  |

Suggestions, if any:

## Student Feedback Summary Report – 2018-2019