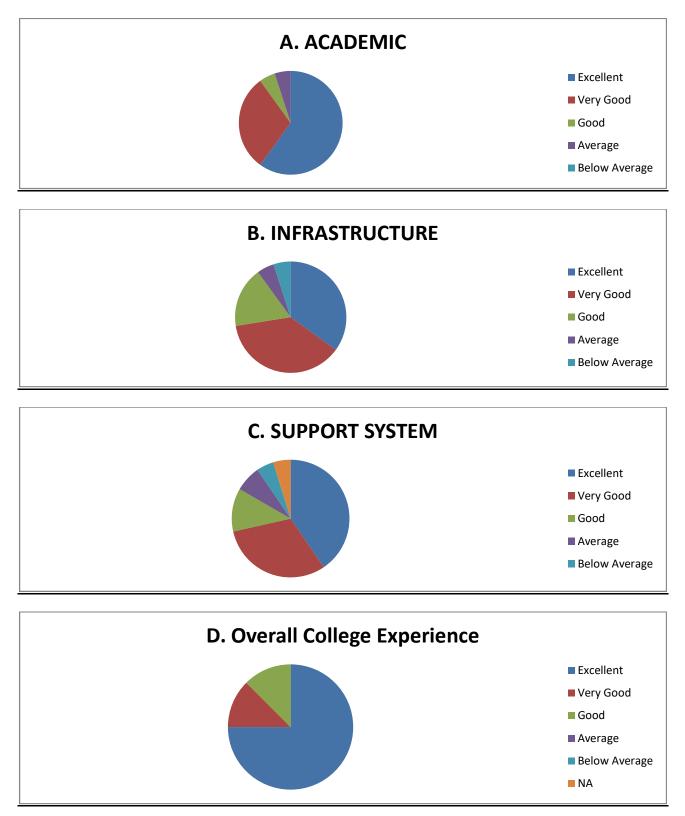

| Sl No. | . Parameters                                                                        |  |
|--------|-------------------------------------------------------------------------------------|--|
|        | A. ACADEMIC                                                                         |  |
| 1.     | Use of Teaching Aids and ICT in the class to Facilitate Teaching                    |  |
| 2.     | Overall Experience with Internal Assessment (Quiz, Assignments, Presentations etc.) |  |
| 3.     | Student Teacher interaction                                                         |  |
| 4.     | Integration of theory and practical in classes (wherever applicable)                |  |
| 5.     | Condition of lab equipments                                                         |  |
| 6.     | Availability of online resources                                                    |  |
| 7.     | Participation scope in co-academic and cultural events                              |  |
| 8.     | Overall learning experience                                                         |  |
|        | B. INFRASTRUCTURE                                                                   |  |
| 1.     | Library reading room facility                                                       |  |
| 2.     | Library digital resources and reading                                               |  |
| 3.     | Material Support                                                                    |  |
| 4.     | Internet Facility                                                                   |  |
| 5.     | Sports facility                                                                     |  |
| 6.     | Food outlet / canteens                                                              |  |
| 7      | Drinking water facility                                                             |  |
| 8.     | Washroom facilities                                                                 |  |
| 9.     | Hostel facility                                                                     |  |
|        | C. SUPPORT SYSTEM                                                                   |  |
| 1.     | Experience with college administrative staff                                        |  |
| 2.     | Experience with internal evaluation process                                         |  |
| 3      | Experience with health care facility                                                |  |
| 4.     | Functioning of placement cell of the department                                     |  |
|        | D. OVERALL COLLEGE EXPERIENCE                                                       |  |
| 1.     | Your overall academic experience                                                    |  |
| 2.     | Would you recommend this college to others                                          |  |

## Student Feedback Summary Report – 2019-2020